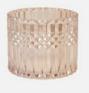

|            |        |

#### iridescent candle jar With Lid



| Spec No.  | Capacity(ml)          | Diameter(cm) | Height(cm) | Logo   |
|-----------|-----------------------|--------------|------------|--------|
| FM-A10014 | 200                   | 7            | 8.4        |        |
|           | 300                   | 8            | 9          | Custom |
|           | Custom Size Available |              |            |        |

#### **Glass Candle Bowl**

| Spec No.  | Capacity(ml) | Diameter(cm) | Height(cm) | Logo   |
|-----------|--------------|--------------|------------|--------|
| FM-A10015 | 530          | 11           | 8          | Custom |
|           | 730          | 13           | 8          |        |
|           |              |              |            |        |



#### 3 Wick Tumbler Jar

| Spec No.  | Capacity(ml)          | Diameter(cm) | Height(cm) | Logo   |
|-----------|-----------------------|--------------|------------|--------|
|           | 300                   | 8.5          | 8.5        |        |
| FM-A10016 | 500                   | 10.5         | 10.5       | Custom |
|           | Custom Size Available |              |            |        |



#### ombre candle jar Purple

| Spec No.  | Capacity(ml)          | Diameter(cm) | Height(cm) | Logo   |
|-----------|-----------------------|--------------|------------|--------|
|           | 200                   | 7            | 8.4        |        |
| FM-A10017 | 300                   | 8            | 9          | Custom |
|           | Custom Size Available |              |            |