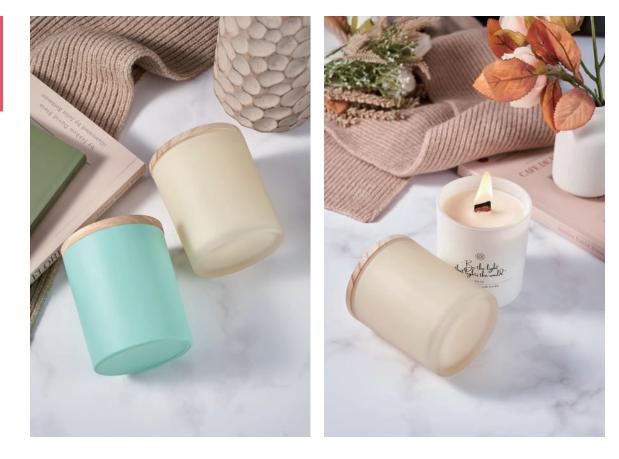

#### **Colored Frosted Candle Jars**

| Spec No.  | Capacity(ml)          | Diameter(cm) | Height(cm) | Logo   |
|-----------|-----------------------|--------------|------------|--------|
| FM-A10026 | 200                   | 7            | 8.4        | Custom |
|           | 300                   | 8            | 9          |        |
|           | Custom Size Available |              |            |        |

#### **Colored Candle Jars**

| Spec No.  | Capacity(ml)          | Diameter(cm) | Height(cm) | Logo   |
|-----------|-----------------------|--------------|------------|--------|
| FM-A10027 | 300                   | 8            | 9          |        |
|           | 430                   | 9            | 10         | Custom |
|           | Custom Size Available |              |            |        |