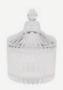

# 

| Scented | Candle | Jar | With | Box |
|---------|--------|-----|------|-----|

| Spec No.  | Capacity(ml)          | Diameter(cm) | Height(cm) | Logo   |
|-----------|-----------------------|--------------|------------|--------|
| FM-A10013 | 200                   | 7            | 8.4        | Custom |
|           | 300                   | 8            | 9          |        |
|           | Custom Size Available |              |            |        |