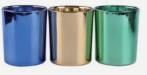

## **Electroplated Candle Jars**

| Spec No.  | Capacity(ml)          | Diameter(cm) | Height(cm) | Logo   |
|-----------|-----------------------|--------------|------------|--------|
|           | 200                   | 7            | 8.4        |        |
| FM-A10028 | 300                   | 8            | 9          | Custom |
|           | Custom Size Available |              |            |        |

#### Electroplated Candle Jars With Lids

| Spec No.  | Capacity(ml)          | Diameter(cm) | Height(cm) | Logo   |
|-----------|-----------------------|--------------|------------|--------|
| FM-A10029 | 200                   | 7            | 8.4        | Custom |
|           | 300                   | 8            | 9          |        |
|           | Custom Size Available |              |            |        |

#### Electroplated Candle Jar

| Spec No.  | Capacity(ml)          | Diameter(cm) | Height(cm) | Logo   |
|-----------|-----------------------|--------------|------------|--------|
| FM-A10030 | 120                   | 6            | 7          | Custom |
|           | 300                   | 8            | 9          |        |
|           | Custom Size Available |              |            |        |