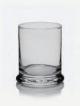

#### Clear Candle Jar With Lid

| Spec No.  | Capacity(ml) | Diameter(cm) | Height(cm) | Logo   |
|-----------|--------------|--------------|------------|--------|
|           | 200          | 7            | 8.4        |        |
| FM-A10005 | 300          | 8            | 9          | Custom |
|           |              |              |            |        |