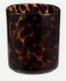

#### Brown Leopard Candle Jar

| Spec No.  | Capacity(ml)          | Diameter(cm) | Height(cm) | Logo   |
|-----------|-----------------------|--------------|------------|--------|
|           | 300                   | 8            | 9          |        |
| FM-A10021 | 500                   | 10           | 10         | Custom |
| -         | Custom Size Available |              |            |        |