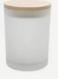

#### Cork Lid Candle Jar

| Spec No.  | Capacity(ml)          | Diameter(cm) | Height(cm) | Logo   |
|-----------|-----------------------|--------------|------------|--------|
|           | 200                   | 7            | 8.4        |        |
| FM-A10020 | 300                   | 8            | 9          | Custom |
|           | Custom Size Available |              |            |        |