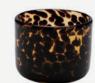

#### Leopard Candle Jar

| - | Leopard Candie Jai |                       |              |            |        |
|---|--------------------|-----------------------|--------------|------------|--------|
|   | Spec No.           | Capacity(ml)          | Diameter(cm) | Height(cm) | Logo   |
|   | FM-A10025          | 500                   | 11           | 8          | Custom |
|   |                    | Custom Size Available |              |            |        |