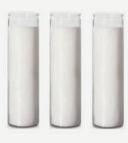

#### 3 Wick Candle Jars

| Spec No.  | Capacity(ml) | Diameter(cm) | Height(cm) | Logo |  |
|-----------|--------------|--------------|------------|------|--|
| FM-A10008 | 300          | 8            | 9          |      |  |
|           | 377 8.8 10   |              | Custom     |      |  |
|           |              |              |            |      |  |