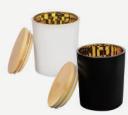

Customized Candle Jar With Box

| Spec No.  | Capacity(ml)                           | Diameter(cm) | Height(cm) | Logo   |  |
|-----------|----------------------------------------|--------------|------------|--------|--|
| FM-A10001 | 200                                    | 7            | 8.4        |        |  |
|           | 300 8 9                                |              | 9          | Custom |  |
|           | Custom Sizes / Custom Colors Available |              |            |        |  |

# 

| Scented | Candle | Jar | With | Box |
|---------|--------|-----|------|-----|

| Spec No.  | Capacity(ml)          | Diameter(cm) | Height(cm) | Logo   |
|-----------|-----------------------|--------------|------------|--------|
| FM-A10013 | 200                   | 7            | 8.4        | Custom |
|           | 300                   | 8            | 9          |        |
|           | Custom Size Available |              |            |        |