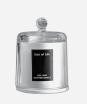

Customized Candle Jar With Box

| Spec No.  | Capacity(ml)                           | Diameter(cm) | Height(cm) | Logo   |  |
|-----------|----------------------------------------|--------------|------------|--------|--|
| FM-A10001 | 200                                    | 7            | 8.4        |        |  |
|           | 300 8 9                                |              | 9          | Custom |  |
|           | Custom Sizes / Custom Colors Available |              |            |        |  |