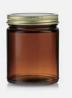

#### Amber Candle Jar

| Spec No.  | Capacity(ml) | Diameter(cm) | Height(cm) | Logo   |
|-----------|--------------|--------------|------------|--------|
|           | 200          | 7            | 8.4        |        |
| FM-A10006 | 300          | 8            | 9          | Custom |
|           |              |              |            |        |