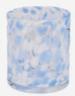

#### Ombre Candle Jar Blue

| Spec No.  | Capacity(ml)          | Diameter(cm) | Height(cm) | Logo   |
|-----------|-----------------------|--------------|------------|--------|
| FM-A10018 | 200                   | 7            | 8.4        |        |
|           | 300                   | 8            | 9          | Custom |
|           | Custom Size Available |              |            |        |