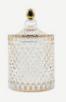

#### Luxury Candle Jar

| Spec No.  | Capacity(ml) | Diameter(cm) | Height(cm) | Logo |  |
|-----------|--------------|--------------|------------|------|--|
| FM-A10010 | 300          | 8.5          | 13.5       |      |  |
|           | 600 10.3 18  |              | Custom     |      |  |
|           |              |              |            |      |  |