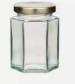

Customized Candle Jar With Box

| Spec No.  | Capacity(ml)                           | Diameter(cm) | Height(cm) | Logo   |  |
|-----------|----------------------------------------|--------------|------------|--------|--|
| FM-A10001 | 200                                    | 7            | 8.4        |        |  |
|           | 300 8 9                                |              | 9          | Custom |  |
|           | Custom Sizes / Custom Colors Available |              |            |        |  |