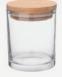

#### Amber Candle Jar

| Spec No.  | Capacity(ml) | Diameter(cm) | Height(cm) | Logo   |
|-----------|--------------|--------------|------------|--------|
|           | 200          | 7            | 8.4        |        |
| FM-A10006 | 300          | 8            | 9          | Custom |
|           |              |              |            |        |