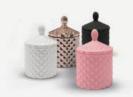

Customized Candle Jar With Box

| Spec No.  | Capacity(ml)                           | Diameter(cm) | Height(cm) | Logo   |  |
|-----------|----------------------------------------|--------------|------------|--------|--|
| FM-A10001 | 200                                    | 7            | 8.4        |        |  |
|           | 300 8 9                                |              | 9          | Custom |  |
|           | Custom Sizes / Custom Colors Available |              |            |        |  |