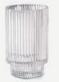

#### **Ribbed Candle Jar**

| Spec No.  | Capacity(ml)          | Diameter(cm) | Height(cm) | Logo   |
|-----------|-----------------------|--------------|------------|--------|
| FM-A10042 | 210                   | 6.8          | 9          |        |
|           | 330                   | 6.8          | 13.8       | Custom |
|           | Custom Size Available |              |            |        |