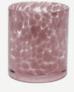

#### Pearlescent Candle Jar

| Spec No.  | Capacity(ml) | Diameter(cm) | Height(cm) | Logo   |
|-----------|--------------|--------------|------------|--------|
|           | 200          | 7            | 8.4        |        |
| FM-A10019 | 300          | 8            | 9          | Custom |
|           |              |              |            |        |