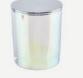

#### iridescent candle jar With Lid

| Spec No.  | Capacity(ml)          | Diameter(cm) | Height(cm) | Logo   |
|-----------|-----------------------|--------------|------------|--------|
| FM-A10014 | 200                   | 7            | 8.4        |        |
|           | 300                   | 8            | 9          | Custom |
|           | Custom Size Available |              |            |        |