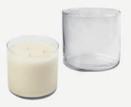

#### White Candle Jar

| Spec No.  | Capacity(ml) Diameter(cm) |        | Height(cm) | Logo |
|-----------|---------------------------|--------|------------|------|
|           | 300                       | 8      | 9          |      |
| FM-A10003 | 420                       | Custom |            |      |
|           |                           |        |            |      |