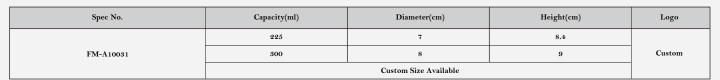

#### Electroplated Candle Jar

| Spec No.  | Capacity(ml)          | Diameter(cm) | Height(cm) | Logo   |
|-----------|-----------------------|--------------|------------|--------|
| FM-A10030 | 120                   | 6            | 7          | Custom |
|           | 300                   | 8            | 9          |        |
|           | Custom Size Available |              |            |        |