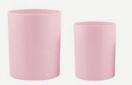

Pink Candle Jar

| Spec No.  | Capacity(ml)          | Diameter(cm) | Height(cm) | Logo   |
|-----------|-----------------------|--------------|------------|--------|
|           | 200                   | 7            | 8.4        |        |
| FM-A10012 | 300                   | 8            | 9          | Custom |
|           | Custom Size Available |              |            |        |