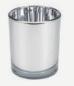

## **Electroplated Candle Jars**

| Spec No.  | Capacity(ml)          | Diameter(cm) | Height(cm) | Logo   |
|-----------|-----------------------|--------------|------------|--------|
|           | 200                   | 7            | 8.4        |        |
| FM-A10028 | 300                   | 8            | 9          | Custom |
|           | Custom Size Available |              |            |        |

#### Electroplated Candle Jars With Lids

| Spec No.  | Capacity(ml)          | Diameter(cm) | Height(cm) | Logo   |
|-----------|-----------------------|--------------|------------|--------|
| FM-A10029 | 200                   | 7            | 8.4        | Custom |
|           | 300                   | 8            | 9          |        |
|           | Custom Size Available |              |            |        |

#### Electroplated Candle Jar

| Spec No.  | Capacity(ml)          | Diameter(cm) | Height(cm) | Logo   |
|-----------|-----------------------|--------------|------------|--------|
| FM-A10030 | 120                   | 6            | 7          | Custom |
|           | 300                   | 8            | 9          |        |
|           | Custom Size Available |              |            |        |