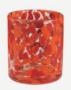

Customized Candle Jar With Box

| Spec No.  | Capacity(ml)                           | Diameter(cm) | Height(cm) | Logo   |  |
|-----------|----------------------------------------|--------------|------------|--------|--|
| FM-A10001 | 200                                    | 7            | 8.4        |        |  |
|           | 300 8 9                                |              | 9          | Custom |  |
|           | Custom Sizes / Custom Colors Available |              |            |        |  |