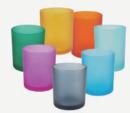

#### **Colored Frosted Candle Jars**

| Spec No.  | Capacity(ml)          | Diameter(cm) | Height(cm) | Logo   |
|-----------|-----------------------|--------------|------------|--------|
| FM-A10026 | 200                   | 7            | 8.4        | Custom |
|           | 300                   | 8            | 9          |        |
|           | Custom Size Available |              |            |        |

#### **Colored Candle Jars**

| Spec No.  | Capacity(ml)          | Diameter(cm) | Height(cm) | Logo   |
|-----------|-----------------------|--------------|------------|--------|
| FM-A10027 | 300                   | 8            | 9          |        |
|           | 430                   | 9            | 10         | Custom |
|           | Custom Size Available |              |            |        |