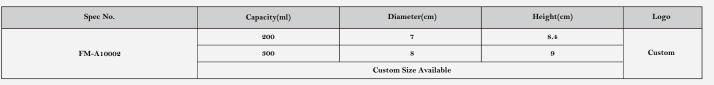

#### Frosted Candle Jar With Lid

| Spec No.  | Capacity(ml) | Diameter(cm) | Height(cm) | Logo |
|-----------|--------------|--------------|------------|------|
|           | 200          | 7            | 8.4        |      |
| FM-A10004 | 300 8 9      |              | Custom     |      |
|           |              |              |            |      |