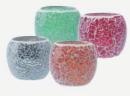

#### **Colored Crackle Candle Jars**

| Spec No.  | Capacity(ml) | Diameter(cm)          | Height(cm) | Logo   |
|-----------|--------------|-----------------------|------------|--------|
| FM-A10047 | 300          | 9.5                   | 7          |        |
|           | 650          | 12.5                  | 10         | Custom |
|           |              | Custom Size Available |            |        |